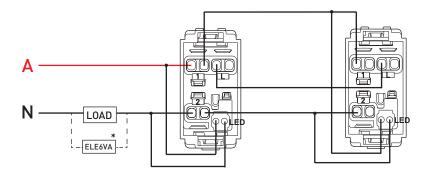

#### 2 - WAY WIRING

LED Indicator ON when Load OFF Active and Load at first Switch